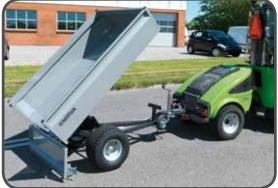

Loading is done easily thanks to the low loading height of the trailer, og unloading follows hydraulically from the operator's seat.

The trailer comes standard with a support wheel, which is useful when dismounting and storing the trailer.

# **Special features**

The tipper trailer features a strongly built steel chassis with fixed headboard and sides