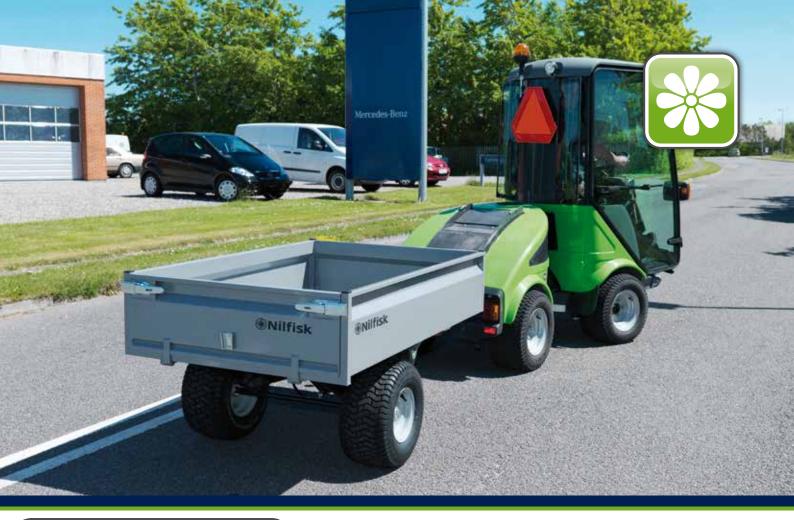

# City Ranger 2250 All Purpose tipper trailer

The all purpose tipper trailer is designed to make light work of transporting bulk loads such as park and garden refuse. The trailer has fixed headboard and sides and a drop tailboard. The standard loading capacity of 600 kg increases with the optional side extensions to 1.02 m<sup>3</sup>.

Loading is done easily thanks to the low loading height of the trailer, og unloading follows hydraulically from the operator's seat.

The trailer comes standard with a support wheel, which is useful when dismounting and storing the trailer.

When you change attachments, the City Ranger 2250 hydraulic hoses are connected at the turn of a handle!