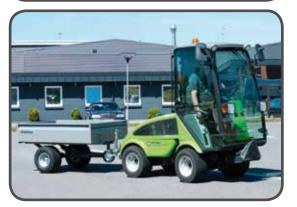

# City Ranger 2250 All Purpose tipper trailer

The all purpose tipper trailer is designed to make light work of transporting bulk loads such as park and garden refuse. The trailer has fixed headboard and sides and a drop tailboard. The standard loading capacity of 600 kg increases with the optional side extensions to 1.02 m<sup>3</sup>.

Loading is done easily thanks to the low loading height of the trailer, og unloading follows hydraulically from the operator's seat.

The trailer comes standard with a support wheel, which is useful when dismounting and storing the trailer.