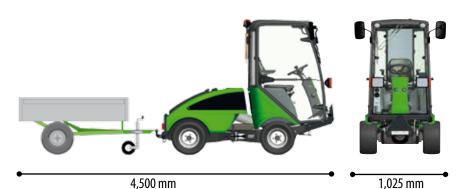

### Attached:

| Length | 4,500 mm |
|--------|----------|
| Width  | 1,025 mm |
| Height | 1,960 mm |